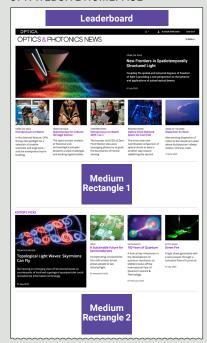

#### Leaderboard

AD RATE: USD 1,500/month

**AVAILABILITY**: Rotating ad, total of three sold

per month

**WEBSITE**:  $728 \times 90 \text{ px}$  | MOBILE:  $324 \times 45 \text{ px}$ 

FILE FORMAT: gif, png or jpg file; static or animated

### Medium Rectangle

AD RATE: USD 1,000/month

**AVAILABILITY**: Rotating ad, total of six sold per month, 1st or 2nd position, three sold per position

**WEBSITE + MOBILE**: 300 × 250 px

FILE FORMAT: gif, png or jpg file; static or animated

**ARTWORK DUE DATES**: See page 11 for artwork deadlines.

OPN website leaderboard and medium rectangle ads appear sitewide.

#### OPN WEBSITE HOMEPAGE