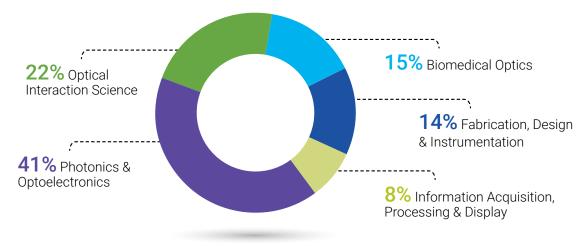

- Researchers
- Applied Research Scientists
- Physicists
- Managers/Executives
- Engineers
- Educators

Primary field of expertise of *Optics & Photonics News* readers:

Source: Optica 2024-2025 member demographics