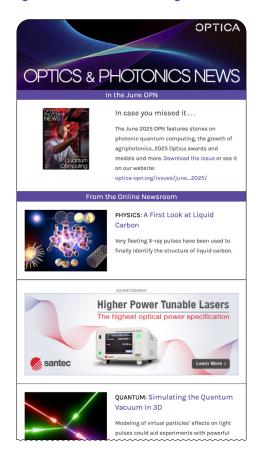

# OPN e-NEWSLETTER ADVERTISING

On the 1<sup>st</sup> and 15<sup>th</sup> of each month, *Optics & Photonics News* sends a mobile-friendly e-Newsletter to all Optica members—a subscriber list of more than 20,000—that highlights **stories from the magazine** and **online breaking news**.

20,000+ recipients

38% open rate

**7**% CTR

Frequency discounts available for e-News ads

## OPN e-Newsletter Ad Rates & Specifications

AD RATE: USD 1,500/placement

AVAILABILITY: Total of four sold per month,

1st or 15th message, 1st or 2nd position

**ARTWORK SIZE**: 520 × 200 px

FILE FORMAT: gif, png or jpg file; static only