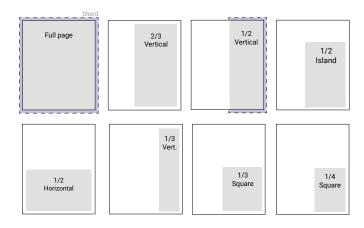

## Ad Sizes

Publication trim size 8.125" x 10.875" (wxh)

Full page ad (with ¼" bleed) 8.375" x 11.125" (w x h)

**2/3 page ad vertical** 4.5" x 9.25" (w x h)

1/2 page ad vertical (with 1/4" bleed) 4.25" x 11.125" (wxh)

**1/2 page ad island** 4.5" x 6.75" (w x h)

1/2 page ad horizontal  $6.75'' \times 4.5''$  (w x h)

**1/3 page ad vertical** 2.125" x 9.25" (w x h)

**1/3 page ad square** 4.5" x 4.5" (w x h)

**1/4 page ad square** 3.25" x 4.5" (w x h)