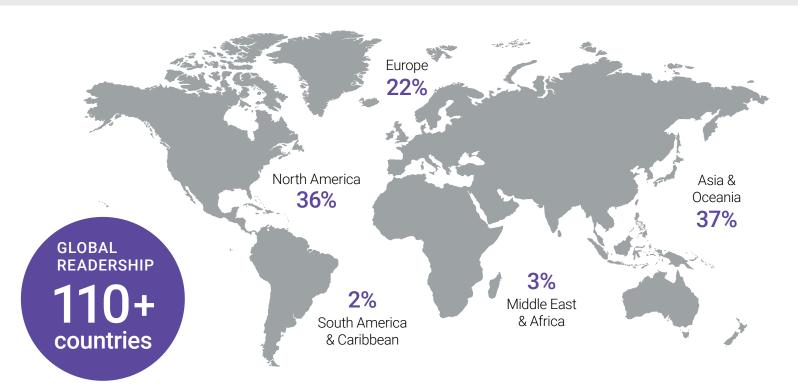

## OPN site visitors: Top 10 countries

- 1. United States
- 2. China
- 3. India
- 4. United Kingdom
- 5. Germany
- 6. Japan
- 7. Canada
- 8. France
- 9. Netherlands
- 10. Republic of Korea

Sources: Optica 2024–2025 member demographics and 2024–2025 Google Analytics